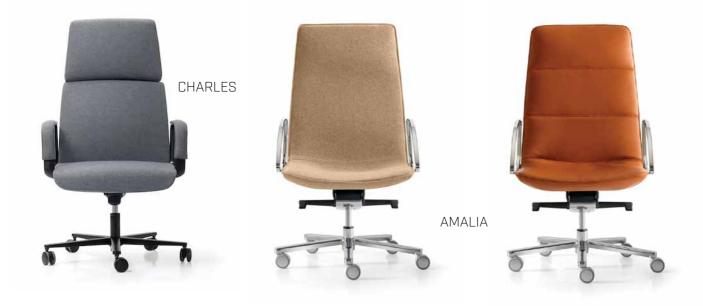

ts
- 2D and 3D presentation of your project
- Fast delivery and installation by our services
- Emphasis on sustainability

> WE GET IT! (proverb) The ability to read people's mind and express a common idea on a person, issue or idea through inclusive language

# OFFICES

| Reception       | 4  |
|-----------------|----|
| Working Area    | 8  |
| Executive       | 16 |
| Meeting Rooms   | 22 |
| Co-working area | 28 |
| Restaurant      | 32 |
| Private space   | 38 |
| Storage         | 48 |
| Accessories     | 58 |

The furniture in this brochure is only an impression of the atmosphere to give you an idea of the possibilities. They are visions, starting points... purely as inspiration for your and our ideas, we get it!











## WORKING AREA





























## EXECUTIVE

















# • MEETING ROOMS





## ■ MEETING ROOMS











## CO-WORKING AREA















NEW SCHOOL















BUILD\_UP POD





































BE TOPPERS





















## STORAGE













## ACCESSOIRES









The Furniture Company

>>> www.furncom.be