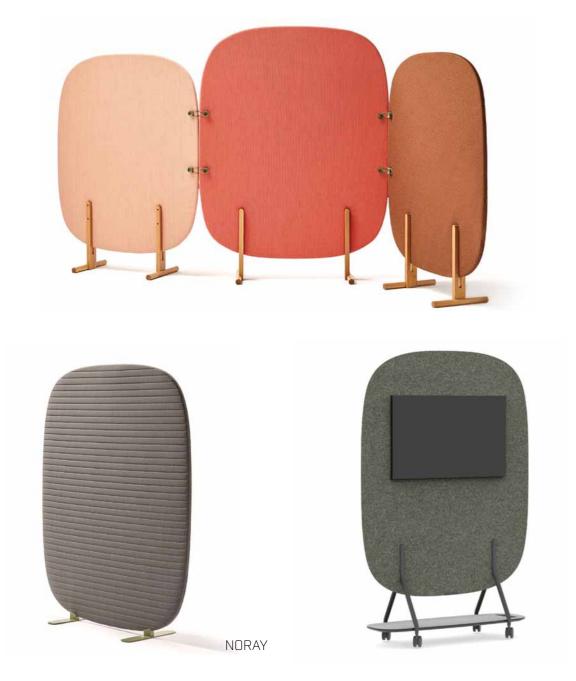

ility to read people's mind and express a common idea on a person, issue or idea through inclusive language

# OFFICES

| Reception       | 4  |
|-----------------|----|
| Working Area    | 8  |
| Executive       | 16 |
| Meeting Rooms   | 22 |
| Co-working area | 28 |
| Restaurant      | 32 |
| Private space   | 38 |
| Storage         | 48 |
| Accessories     | 58 |

The furniture in this brochure is only an impression of the atmosphere to give you an idea of the possibilities. They are visions, starting points... purely as inspiration for your and our ideas, we get it!











## WORKING AREA





























## EXECUTIVE

















# • MEETING ROOMS





## ■ MEETING ROOMS











## CO-WORKING AREA















NEW SCHOOL















BUILD\_UP POD





































BE TOPPERS





















## STORAGE













## ACCESSOIRES









The Furniture Company

>>> www.furncom.be