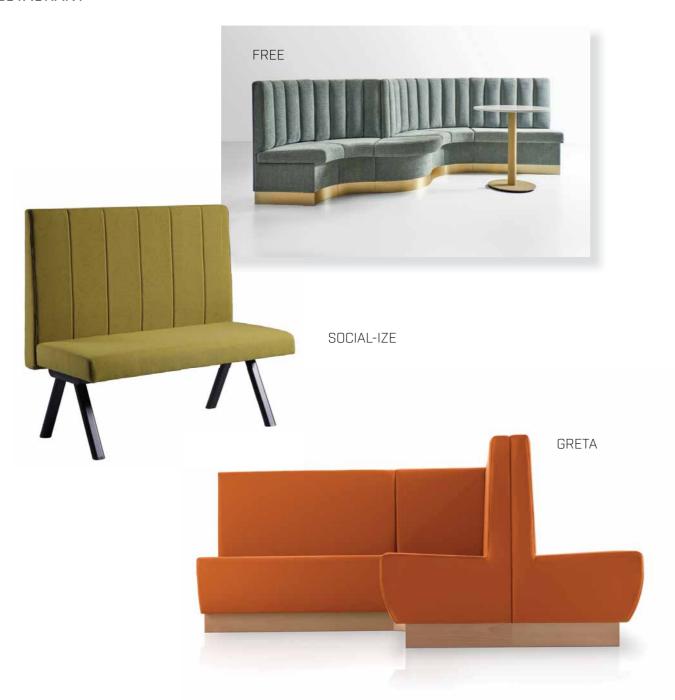

> WE GET IT! (proverb) The ability to read people's mind and express a common idea on a person, issue or idea through inclusive language

# OFFICES

| Reception       | 4  |
|-----------------|----|
| Working Area    | 8  |
| Executive       | 16 |
| Meeting Rooms   | 22 |
| Co-working area | 28 |
| Restaurant      | 32 |
| Private space   | 38 |
| Storage         | 48 |
| Accessories     | 58 |

The furniture in this brochure is only an impression of the atmosphere to give you an idea of the possibilities. They are visions, starting points... purely as inspiration for your and our ideas, we get it!











## WORKING AREA





























## EXECUTIVE

















# • MEETING ROOMS





## ■ MEETING ROOMS











## CO-WORKING AREA















NEW SCHOOL















BUILD\_UP POD





































BE TOPPERS





















## STORAGE













## ACCESSOIRES









The Furniture Company

>>> www.furncom.be