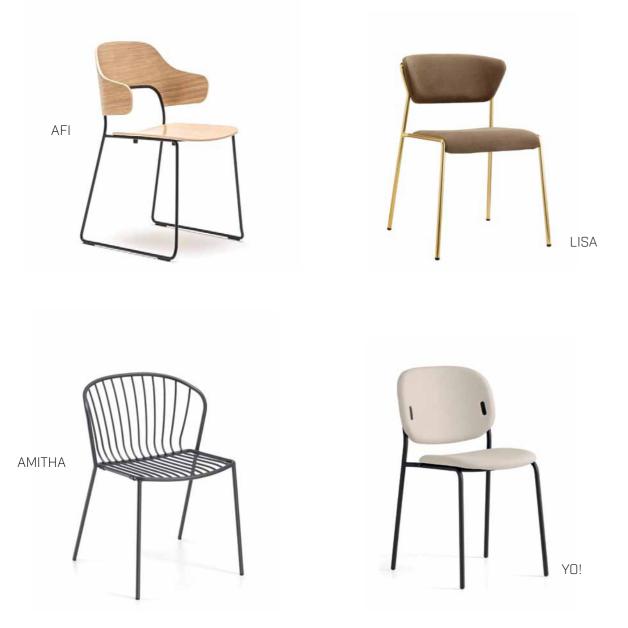

lity

> WE GET IT! (proverb) The ability to read people's mind and express a common idea on a person, issue or idea through inclusive language

# OFFICES

| Reception       | 4  |
|-----------------|----|
| Working Area    | 8  |
| Executive       | 16 |
| Meeting Rooms   | 22 |
| Co-working area | 28 |
| Restaurant      | 32 |
| Private space   | 38 |
| Storage         | 48 |
| Accessories     | 58 |

The furniture in this brochure is only an impression of the atmosphere to give you an idea of the possibilities. They are visions, starting points... purely as inspiration for your and our ideas, we get it!











## WORKING AREA





























## EXECUTIVE

















# • MEETING ROOMS





## ■ MEETING ROOMS











## CO-WORKING AREA















NEW SCHOOL















BUILD\_UP POD





































BE TOPPERS





















## STORAGE













## ACCESSOIRES









The Furniture Company

>>> www.furncom.be