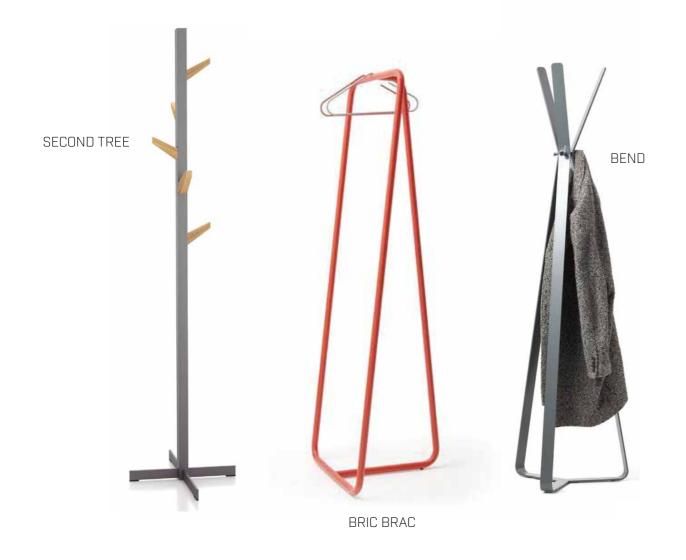

through inclusive language

# OFFICES

| Reception       | 4  |
|-----------------|----|
| Working Area    | 8  |
| Executive       | 16 |
| Meeting Rooms   | 22 |
| Co-working area | 28 |
| Restaurant      | 32 |
| Private space   | 38 |
| Storage         | 48 |
| Accessories     | 58 |

The furniture in this brochure is only an impression of the atmosphere to give you an idea of the possibilities. They are visions, starting points... purely as inspiration for your and our ideas, we get it!











## WORKING AREA





























## EXECUTIVE

















# • MEETING ROOMS





## ■ MEETING ROOMS











## CO-WORKING AREA















NEW SCHOOL















BUILD\_UP POD





































BE TOPPERS





















## STORAGE













## ACCESSOIRES









The Furniture Company

>>> www.furncom.be