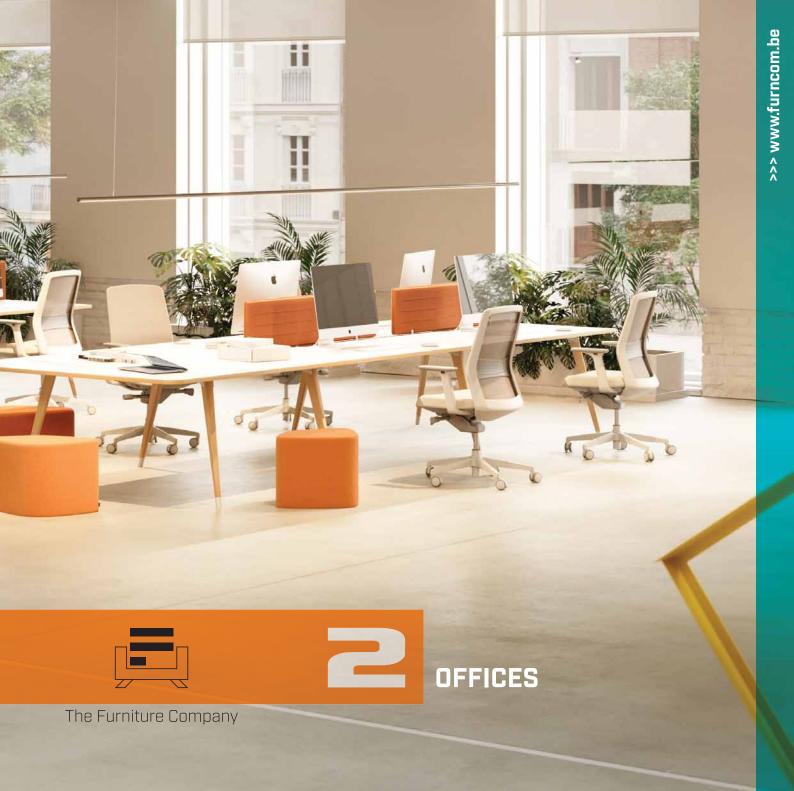

# OFFICES

| Reception       | 4  |
|-----------------|----|
| Working Area    | 8  |
| Executive       | 16 |
| Meeting Rooms   | 22 |
| Co-working area | 28 |
| Restaurant      | 32 |
| Private space   | 38 |
| Storage         | 48 |
| Accessories     | 58 |