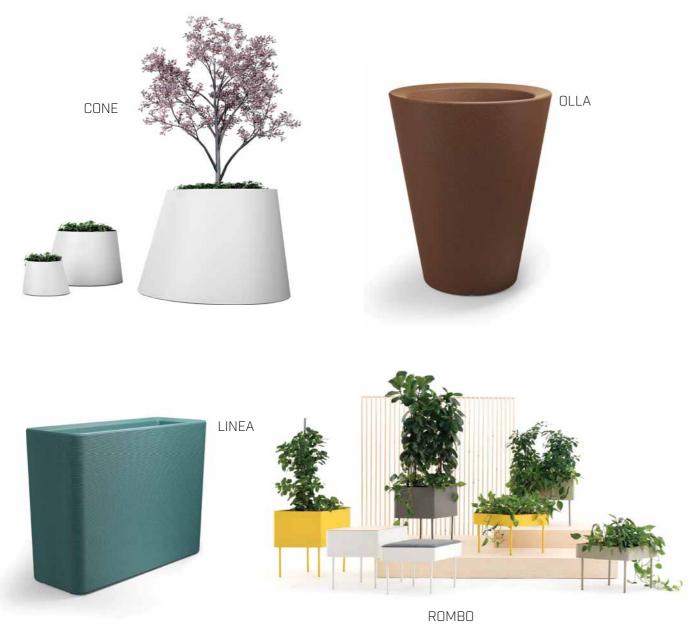

anguage

# OFFICES

| Reception       | 4  |
|-----------------|----|
| Working Area    | 8  |
| Executive       | 16 |
| Meeting Rooms   | 22 |
| Co-working area | 28 |
| Restaurant      | 32 |
| Private space   | 38 |
| Storage         | 48 |
| Accessories     | 58 |

The furniture in this brochure is only an impression of the atmosphere to give you an idea of the possibilities. They are visions, starting points... purely as inspiration for your and our ideas, we get it!











## WORKING AREA





























## EXECUTIVE

















# • MEETING ROOMS





## ■ MEETING ROOMS











## CO-WORKING AREA















NEW SCHOOL















BUILD\_UP POD





































BE TOPPERS





















## STORAGE













## ACCESSOIRES









The Furniture Company

>>> www.furncom.be