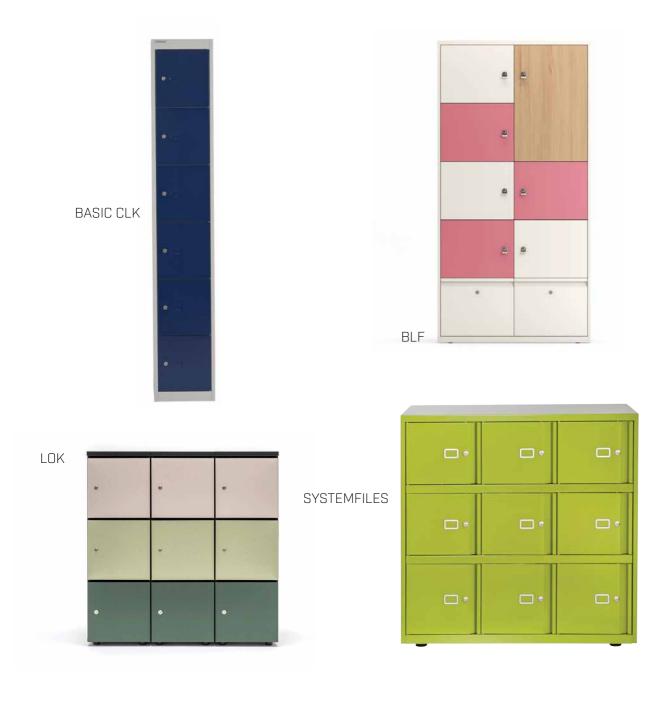

or idea through inclusive language

# OFFICES

| Reception       | 4  |
|-----------------|----|
| Working Area    | 8  |
| Executive       | 16 |
| Meeting Rooms   | 22 |
| Co-working area | 28 |
| Restaurant      | 32 |
| Private space   | 38 |
| Storage         | 48 |
| Accessories     | 58 |

The furniture in this brochure is only an impression of the atmosphere to give you an idea of the possibilities. They are visions, starting points... purely as inspiration for your and our ideas, we get it!











## WORKING AREA





























## EXECUTIVE

















# • MEETING ROOMS





## ■ MEETING ROOMS











## CO-WORKING AREA















NEW SCHOOL















BUILD\_UP POD





































BE TOPPERS





















## STORAGE













## ACCESSOIRES









The Furniture Company

>>> www.furncom.be