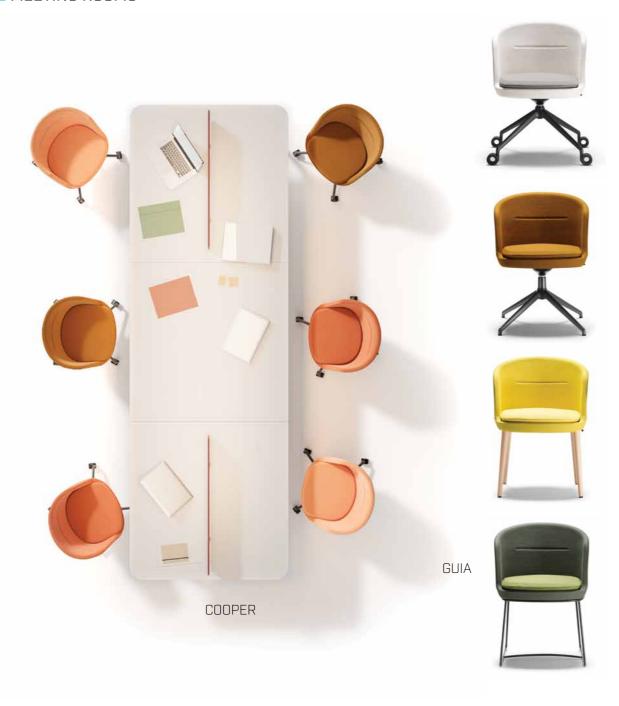

and installation by our services
- Emphasis on sustainability

> WE GET IT! (proverb) The ability to read people's mind and express a common idea on a person, issue or idea through inclusive language

# OFFICES

| Reception       | 4  |
|-----------------|----|
| Working Area    | 8  |
| Executive       | 16 |
| Meeting Rooms   | 22 |
| Co-working area | 28 |
| Restaurant      | 32 |
| Private space   | 38 |
| Storage         | 48 |
| Accessories     | 58 |

The furniture in this brochure is only an impression of the atmosphere to give you an idea of the possibilities. They are visions, starting points... purely as inspiration for your and our ideas, we get it!











## WORKING AREA





























## EXECUTIVE

















# • MEETING ROOMS





## ■ MEETING ROOMS











## CO-WORKING AREA















NEW SCHOOL















BUILD\_UP POD





































BE TOPPERS





















## STORAGE













## ACCESSOIRES









The Furniture Company

>>> www.furncom.be