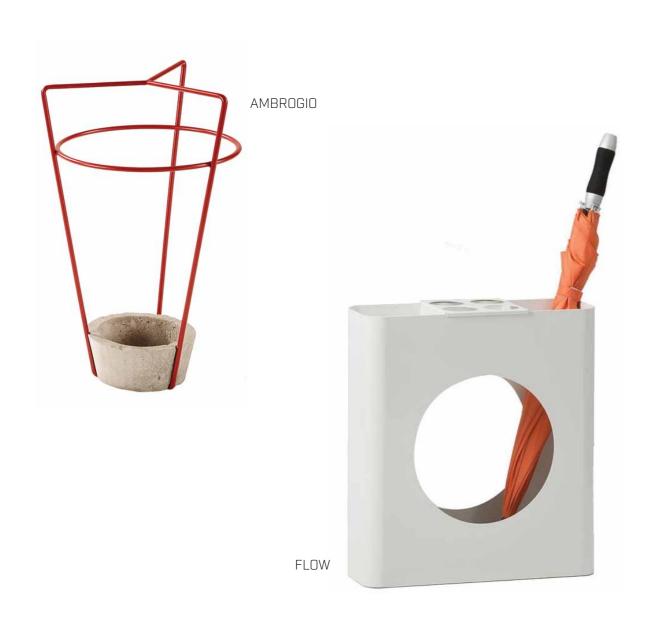

idea through inclusive language

# OFFICES

| Reception       | 4  |
|-----------------|----|
| Working Area    | 8  |
| Executive       | 16 |
| Meeting Rooms   | 22 |
| Co-working area | 28 |
| Restaurant      | 32 |
| Private space   | 38 |
| Storage         | 48 |
| Accessories     | 58 |

The furniture in this brochure is only an impression of the atmosphere to give you an idea of the possibilities. They are visions, starting points... purely as inspiration for your and our ideas, we get it!











## WORKING AREA





























## EXECUTIVE

















# • MEETING ROOMS





## ■ MEETING ROOMS











## CO-WORKING AREA















NEW SCHOOL















BUILD\_UP POD





































BE TOPPERS





















## STORAGE













## ACCESSOIRES









The Furniture Company

>>> www.furncom.be