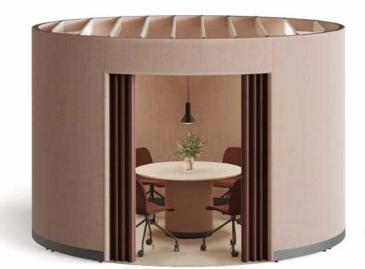

GET IT! (proverb) The ability to read people's mind and express a common idea on a person, issue or idea through inclusive language

# OFFICES

| Reception       | 4  |
|-----------------|----|
| Working Area    | 8  |
| Executive       | 16 |
| Meeting Rooms   | 22 |
| Co-working area | 28 |
| Restaurant      | 32 |
| Private space   | 38 |
| Storage         | 48 |
| Accessories     | 58 |

The furniture in this brochure is only an impression of the atmosphere to give you an idea of the possibilities. They are visions, starting points... purely as inspiration for your and our ideas, we get it!











## WORKING AREA





























## EXECUTIVE

















# • MEETING ROOMS





## ■ MEETING ROOMS











## CO-WORKING AREA















NEW SCHOOL















BUILD\_UP POD





































BE TOPPERS





















## STORAGE













## ACCESSOIRES









The Furniture Company

>>> www.furncom.be